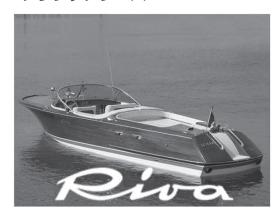

#### ■ クラシックリーバー

クラシックリーバは180年余というヨーロッパで最も長い 歴史を誇る造船所から生まれました。

厳選されたマホガニーのボディと当時一番性能が良いとされたアメリカ製エンジンでつくられた世界中のセレブを虜にしたのがクラシックリーバボートです。