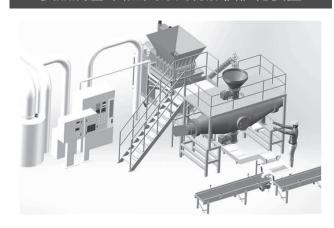

#### 亜臨界水反応装置

食品残渣,自然資源高付加価値化装置

- ・間伐材からフルボ酸やアミノ酸製造
- ・畜産、農業産廃物から有機肥料生成
- ・家庭ごみからの有機肥料生成

フルボ酸は自然本来の力を引き出し農薬使用の 軽減と作物の成長促進、美容原材料として活用できます。離島や山間部地域でのごみ処理を効率化し 自然循環を促進できます。